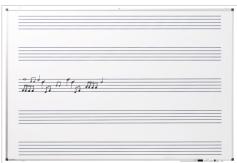

### PREMIUM printed whiteboard music lines 120x180cm

- High-quality scratch-resistant whiteboard with 5 rows of printed music lines
- Suitable for writing on with dry erase whiteboard markers
- Magnetic lacquered steel board surface
- Aluminium frame with dark grey plastic corner caps
- Fit for horizontal mounting with screws or block magnets (not included)
- Marker tray (30 cm), board marker, mounting set and mounting instructions included

# Lega**maste**i

- Printed lines support straight writing and drawing during lessons and workshops
- Smooth writing and dry erase performance
- Magnetic surface: Easy to attach notes, sketches and photos
- Easy wall mounting: flexible mounting & concealed slot system
- 10 year guarantee on the perfect writability and wipeability of the board surface when used in combination with Legamaster accessories
- The article is not a stock article and will be produced on demand, therefore neither a cancellation of the order is possible nor a return of the goods