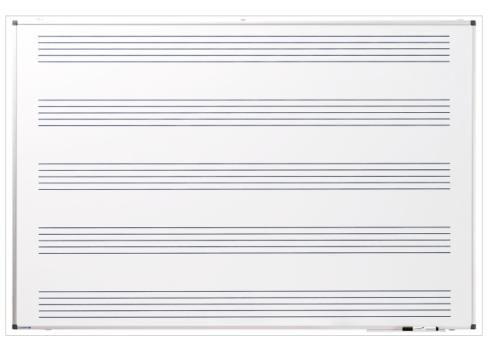

### PREMIUM printed whiteboard music lines 120x180cm

- High-quality scratch-resistant whiteboard with 5 rows of printed music lines
- Suitable for writing on with dry erase whiteboard markers
- Magnetic lacquered steel board surface
- Aluminium frame with dark grey plastic corner caps
- Fit for horizontal mounting with screws or block magnets (not included)
- Marker tray (30 cm), board marker, mounting set and mounting instructions included

# Lega**maste**i

- Printed lines support straight writing and drawing during lessons and workshops
- Smooth writing and dry erase performance
- Magnetic surface: Easy to attach notes, sketches and photos
- Easy wall mounting: flexible mounting & concealed slot system
- 10 year guarantee on the perfect writability and wipeability of the board surface when used in combination with Legamaster accessories
- The article is not a stock article and will be produced on demand, therefore neither a cancellation of the order is possible nor a return of the goods