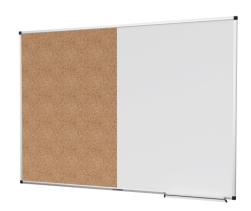

## **UNITE** combiboard cork-whiteboard 90x120cm

- Functional whiteboard and pinboard for occasional use in the office or home office
- One half: Magnetic lacquered steel board surface suitable for writing on with dry erase whiteboard markers
- One half: Pinboard with natural cork board surface
- Aluminium frame with grey plastic corner caps (Pantone 433C)
- Can be mounted horizontally or vertically
- Marker tray (30 cm) with end caps, mounting set and mounting instructions included
- Legamaster offers a wide range of accessories: We recommend the 27-piece STARTER Whiteboard Accessories Set and the dry-erase board markers

# Lega**master**

- Space-saving dual-function board for writing and pinning
- Smooth writing and dry erase performance
- Easy to attach notes, sketches and photos with magnets and push pins
- Easy concealed wall mounting
- 5 year guarantee on the perfect writability and wipeability of the board surface when used in combination with Legamaster accessories
- This product is made of material from well managed, FSC®-certified forests and other controlled sources (FSC C158462)