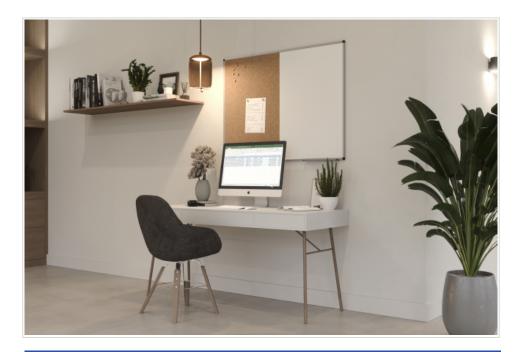

### **DATA SHEET**

# Lega**master**

- Space-saving dual-function board for writing and pinning
- Smooth writing and dry erase performance
- Easy to attach notes, sketches and photos with magnets and push pins
- Easy concealed wall mounting
- 5 year guarantee on the perfect writability and wipeability of the board surface when used in combination with Legamaster accessories
- This product is made of material from well managed, FSC®-certified forests and other controlled sources (FSC C158462)