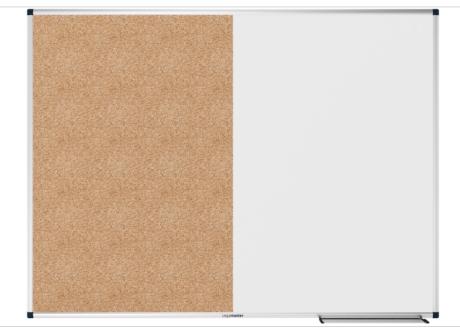

## **UNITE** combiboard cork-whiteboard 90x120cm

- Functional whiteboard and pinboard for occasional use in the office or home office
- One half: Magnetic lacquered steel board surface suitable for writing on with dry erase whiteboard markers
- One half: Pinboard with natural cork board surface
- Aluminium frame with grey plastic corner caps (Pantone 433C)
- Can be mounted horizontally or vertically
- Marker tray (30 cm) with end caps, mounting set and mounting instructions included
- Legamaster offers a wide range of accessories: We recommend the 27-piece STARTER Whiteboard Accessories Set and the dry-erase board markers

# Lega**master**

- Space-saving dual-function board for writing and pinning
- Smooth writing and dry erase performance
- Easy to attach notes, sketches and photos with magnets and push pins
- Easy concealed wall mounting
- 5 year guarantee on the perfect writability and wipeability of the board surface when used in combination with Legamaster accessories
- This product is made of material from well managed, FSC®-certified forests and other controlled sources (FSC C158462)