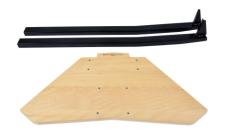

### large natural beech

- The large accessory shelf provides space for larger accessories such as notebooks and keyboards
- Holds notebooks up to 16"
- The VESA 100 mounting interface on the bottom side allows placement of for instance your AirServer Connect hardware in an optimal position
- The sliding brackets allows optimal fit to any size screen from 55" to 86"
- The cable management options provide a clean look and easy access to cables for connecting a notebook
- Two concealed cable tracks to the cable compartment of the stand make it very easy to route cables and to keep them out of sight
- This product is made of material from well managed, FSC®-certified forests and other controlled sources (FSC C158462)

Small and large version available

Lega**master** 

- Solid beech wood surface finished with transparent varnish
- Height adjustable, moves with the screen
- Special cut-out to guide and hold cables
- Cable management
- VESA 100 mounting interface on the bottom side