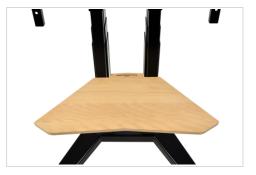

### large natural beech

- The large accessory shelf provides space for larger accessories such as notebooks and keyboards
- Holds notebooks up to 16"
- The VESA 100 mounting interface on the bottom side allows placement of for instance your AirServer Connect hardware in an optimal position
- The sliding brackets allows optimal fit to any size screen from 55" to 86"
- The cable management options provide a clean look and easy access to cables for connecting a notebook
- Two concealed cable tracks to the cable compartment of the stand make it very easy to route cables and to keep them out of sight
- This product is made of material from well managed, FSC®-certified forests and other controlled sources (FSC C158462)

Small and large version available

Lega**master** 

- Solid beech wood surface finished with transparent varnish
- Height adjustable, moves with the screen
- Special cut-out to guide and hold cables
- Cable management
- VESA 100 mounting interface on the bottom side