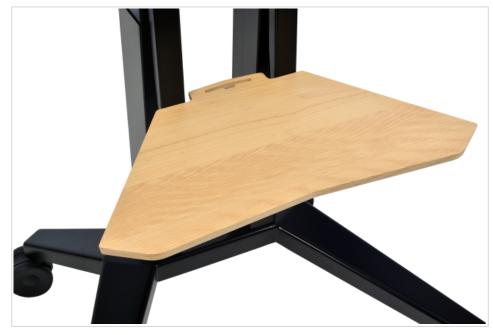

### large natural beech

- The large accessory shelf provides space for larger accessories such as notebooks and keyboards
- Holds notebooks up to 16"
- The VESA 100 mounting interface on the bottom side allows placement of for instance your AirServer Connect hardware in an optimal position
- The sliding brackets allows optimal fit to any size screen from 55" to 86"
- The cable management options provide a clean look and easy access to cables for connecting a notebook
- Two concealed cable tracks to the cable compartment of the stand make it very easy to route cables and to keep them out of sight
- This product is made of material from well managed, FSC®-certified forests and other controlled sources (FSC C158462)

Small and large version available

Lega**master** 

- Solid beech wood surface finished with transparent varnish
- Height adjustable, moves with the screen
- Special cut-out to guide and hold cables
- Cable management
- VESA 100 mounting interface on the bottom side