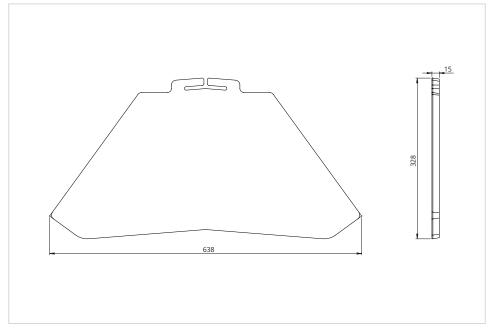

### **DATA SHEET**

| Specifications   |         |  |
|------------------|---------|--|
| Product material | Wood    |  |
| Colour           | Beige   |  |
| Certification    | FSC Mix |  |

| 8713797114462     |
|-------------------|
| 7-811921          |
| 442090990000      |
| 1 piece           |
| 355 x 30 x 675 mm |
| 2.20 kg / 1.85 kg |
| China             |
|                   |